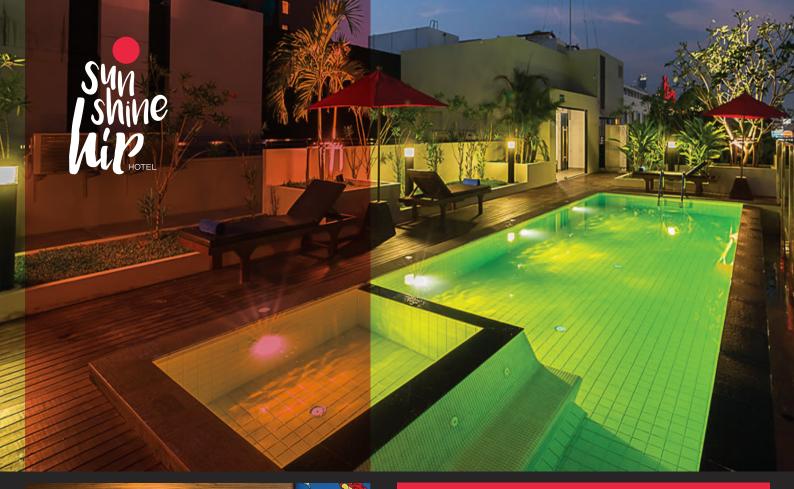

# **SUNSHINE HIP HOTEL**

Sunshine Hip is conveniently located in the heart of Pattaya between the Beach Road and Second Road near to shopping, entertainment and dining options.

This bold and playful industrial style hotel is a result of a collaboration between street artists, graphic, and interior designers that bring together the atmosphere of quirky but friendly street life of Pattaya City while equally considers guest's comfort and basic necessities during their stay at this wonderful and lively resort city.

## **HOTEL FACILITIES**

- > Roof Top Swimming Pool
- > Internet Facilities \* Free WIFI
- > Car parking

- > Laundry Services
- > Breakfast
- > Room service
- > Pool service