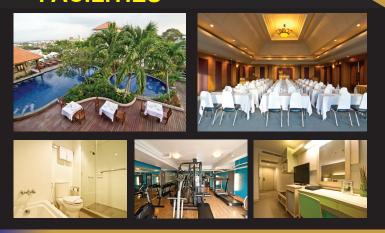

www.sunshinevista.com

## **RESTAURANT**

The Terra Cotta restaurant next to the lobby offers interior and outside dining tables with comfortable seating. The Restaurant serves breakfast in the morning for residential guests from 7 AM till 10 AM, by way of anInternational Breakfast buffet. There is a large selection of hot and cold dishes (Thai and Western), freshly prepared eggs of prepared by your choice, various sorts of bread, pastry and fruit juices.



# **FACILITIES**



### **MAP & LOCATION**



## **ACCOMMODATIONS**

#### **SUPERIOR ROOM**



#### STUDIO



#### **FAMILY STUDIO**



#### **DELUXE ROOM**



#### **EXECUTIVE STUDIO**



### **SUNSHINE VISTA HOTEL**

Address : 201/1 Moo 9, Soi 3, Beach Road, Pattaya City, Chonburi 20150

GPS > Latitude : 12.94527839604669 Longitude : 100.88760405778885

Tel: 038 414 760-7 | Fax: 038 414 769 Email: rsvn@sunshinevista.com

www.sunshinevista.com