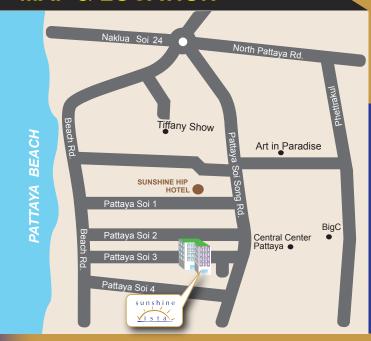

### **MAP & LOCATION**

### **SUNSHINE VISTA HOTEL**

Address : 201/1 Moo 9, Soi 3, Beach Road, Pattaya City, Chonburi 20150

GPS > Latitude : 12.94527839604669 Longitude : 100.88760405778885

Tel: 038 414 760-7 | Fax: 038 414 769 Email: rsvn@sunshinevista.com