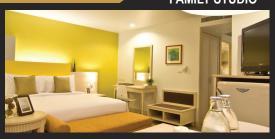

www.sunshinevista.com

## **RESTAURANT**

The Terra Cotta restaurant next to the lobby offers interior and outside dining tables with comfortable seating. The Restaurant serves breakfast in the morning for residential guests from 7 AM till 10 AM, by way of anInternational Breakfast buffet. There is a large selection of hot and cold dishes (Thai and Western), freshly prepared eggs of prepared by your choice, various sorts of bread, pastry and fruit juices.



# **FACILITIES**



### **MAP & LOCATION**



## **ACCOMMODATIONS**

#### **SUPERIOR ROOM**



#### STUDIO



#### **FAMILY STUDIO**



#### **DELUXE ROOM**



#### **EXECUTIVE STUDIO**



### **SUNSHINE VISTA HOTEL**

Address : 201/1 Moo 9, Soi 3, Beach Road, Pattaya City, Chonburi 20150

GPS > Latitude : 12.94527839604669 Longitude : 100.88760405778885

Tel: 038 414 760-7 | Fax: 038 414 769 Email: rsvn@sunshinevista.com

www.sunshinevista.com