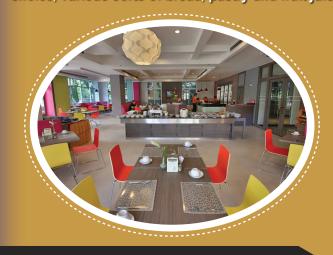

## **RESTAURANT**

The Terra Cotta restaurant next to the lobby offers interior and outside dining tables with comfortable seating. The Restaurant serves breakfast in the morning for residential guests from 7 AM till 10 AM, by way of anInternational Breakfast buffet. There is a large selection of hot and cold dishes (Thai and Western), freshly prepared eggs of prepared by your choice, various sorts of bread, pastry and fruit juices.