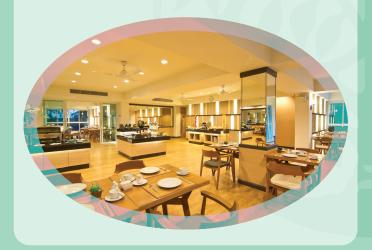

# **RESTAURANT**

### THE "GREEN PARK RESTAURANT"

Provides international dishes and the typical spicy Thai cuisine. In the evening, our "Green Park Band" will live entertain you and our 24 hours room service will satisfy you at any time of the day.

### THE "SALA THAI POOL BAR"

Offers refreshing drinks as well as different kind of snacks and International dishes.