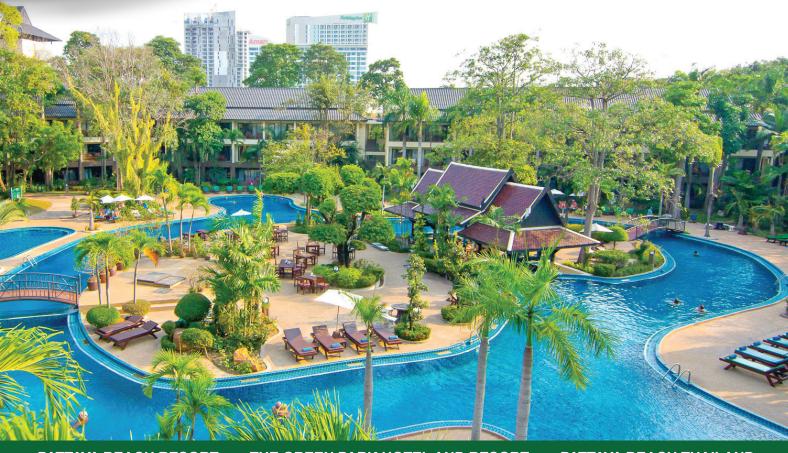

## PATTAYA BEACH RESORT - THE GREEN PARK HOTEL AND RESORT - PATTAYA BEACH THAILAND

Discover a world of lavish beauty and luxury at the Green Park Resort in Pattaya, Thailand. Located on magnificent North Pattaya Beachin the Thai Chonburi Province, our resort in Pattaya delivers the ultimate holiday vacation with exceptional gourmet a la carte dining, world-class hospitality, and inexpensive hotel accommodations in a spectacular setting on Thailand's best nightlife and entertainment Capital. Here you can relax in and around our large free-form swimming pool with Jacuzzis bubbling at the pool corners and chill by various tropical plants and trees that seduces your senses and rejuvenates your spirit. Pattaya and Pattaya Beach (North) and Jomtien beach cover an area that offer activities. Golf, shopping, beaches, sightseeing, tours and multitudes of water sports and activities are at your fingertips in beautiful Pattaya Beach just a few minutes away from our door. Enjoy deep-sea fishing, scuba diving, sailing and jet-ski, or visit Koh Larn Island by speedboat, enjoy Thai Spicy Cuisine, original décor restaurants and the many fun-filled attractions that the nighttime area of walking street in Pattaya has to offer. And last but not least, on our 360 degree tour, you can already see the rooms, swimming pool and other areas like you are already there. Just click the picture above and start exploring our resort.