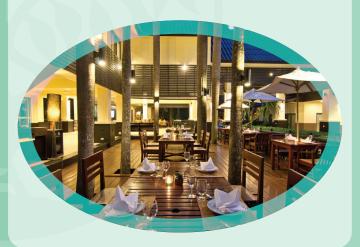

# **RESTAURANT**

### THE "GREEN PARK RESTAURANT"

Provides international dishes and the typical spicy Thai cuisine. In the evening, our "Green Park Band" will live entertain you and our 24 hours room service will satisfy you at any time of the day.

### THE "SALA THAI POOL BAR"

Offers refreshing drinks as well as different kind of snacks and International dishes.