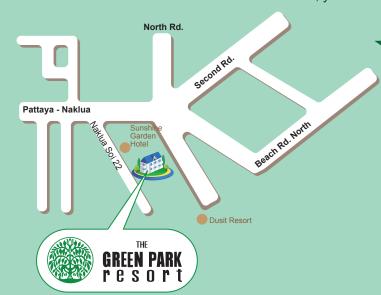

# **MAP & LOCATION**

By car from Bangkok, take highway Nr 7, on arrival at the Pattaya intersection go to the right in the direction Pattaya North, then at the green lights, take a left into the city, this is North Road, follow all the way to the Dolphin Roundabout, and turn on the roundabout and follow Naklua road for about 100 meter, then take the first soi on left and rive for about 300 meters, you will see the Resort on the left side.

# THE GREEN PARK RESORT

Address: 240/5 Moo 5 Soi Ping Pa,North Pattaya,

Chonburi 20150 Thailand

**GPS >> Latitude** : 12.952093103165046 **Longitude** : 100.88582843542099

**Tel**: 038 426 356 to 7, 038 410 621 to 3